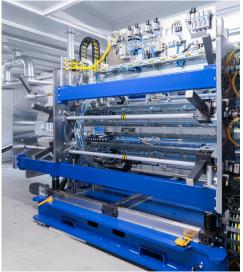

## Fully automatic production of high-quality tubes with a thickness of up to 3.5 mm

Variostar is a fully automatic production line for the efficient manufacture of high-quality tubes that can also function as shells for vessels such as boilers, water or buffer tanks. The line includes a flexible roll forming station and a continuous longitudinal laser welding station. This allows sheet metal to be combined highly efficiently in a continuous production line by roll forming and laser welding to produce high-quality tubes.

Variostar covers a diameter range of 80 – 630 mm, tube lengths up to 2000 mm and material thicknesses up to 3.5 mm. No tooling means quick changeovers.