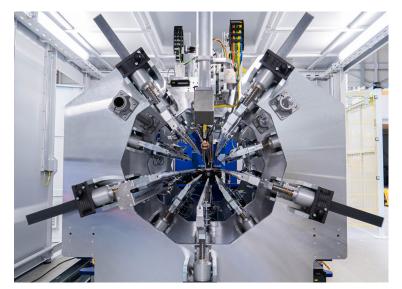

## Fully automatic production of high-quality tubes with a thickness of up to 3.5 mm

Variostar is a fully automatic production line for the efficient manufacture of high-quality tubes that can also function as shells for vessels such as boilers, water or buffer tanks. The line includes a flexible roll forming station and a continuous longitudinal laser welding station. This allows sheet metal to be combined highly efficiently in a continuous production line by roll forming and laser welding to produce high-quality tubes.

## Perfect laser welds

By butt laser welding the seams, they are precisely and cleanly joined and thus highly corrosion resistant.

|                     | Variostar 400/1550                                   | Variostar 400/2000           | Variostar 600/1550 | Variostar 600/2000 |  |
|---------------------|------------------------------------------------------|------------------------------|--------------------|--------------------|--|
| Diameter range (ID) | 80 – 400 mm                                          | 80 – 400 mm                  | 80 - 630 mm        | 80 – 630 mm        |  |
| Tube length range   | 200 – 1550 mm                                        | 200 – 2000 mm                | 200 – 1550 mm      | 200 – 2000 mm      |  |
| Material thickness* | 1,0 - 3,5 mm                                         | 1,0 - 3,5 mm                 | 1,0 - 3,5 mm       | 1,0 - 3,5 mm       |  |
| Material            | mild steel / galvanized mild steel / stainless steel |                              |                    |                    |  |
| Welding method      | Laser / Laser with col                               | Laser / Laser with cold wire |                    |                    |  |